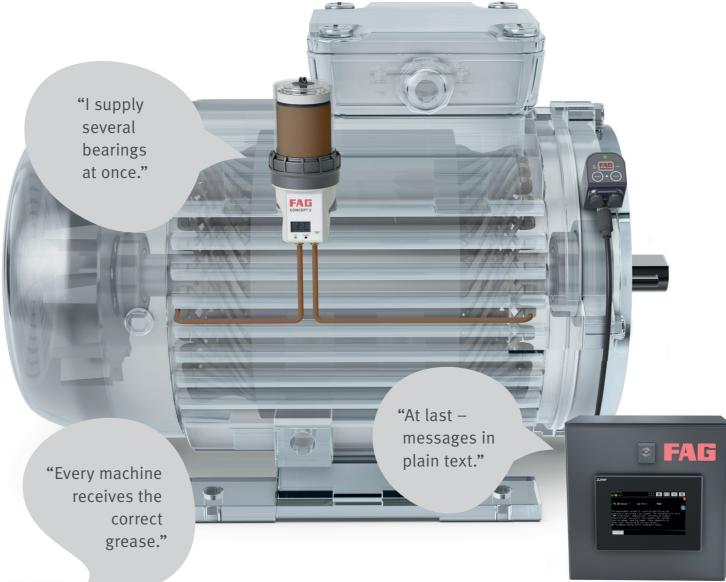

It continues with intelligent lubricators that ensure that all of the rolling bearings installed in your machine are supplied with lubricant exactly as they need it. And it is rounded out by condition monitoring devices that identify malfunctions long before they are indicated by noises or increased temperatures.

#### 01 > FAG CONCEPT SERIES

Runs like a well-oiled machine.

The intelligent lubricators in the FAG CONCEPT series supply the correct quantity of grease to different lubrication points in your machine at exactly the right time using individually controlled pump bodies. These lubricators can be connected individually to the FAG SmartQB and are available in FAG CONCEPT2 and FAG CONCEPT8 designs.

#### 03 > FAG SMARTQB

Operational in a matter of minutes

The FAG SMARTQB combines with our greases and lubricators to form the perfect system. Plain text messages provide simple and comprehensible information about the machine's current condition and clearly identify the causes of malfunctions. No special knowledge of vibration analysis is needed.