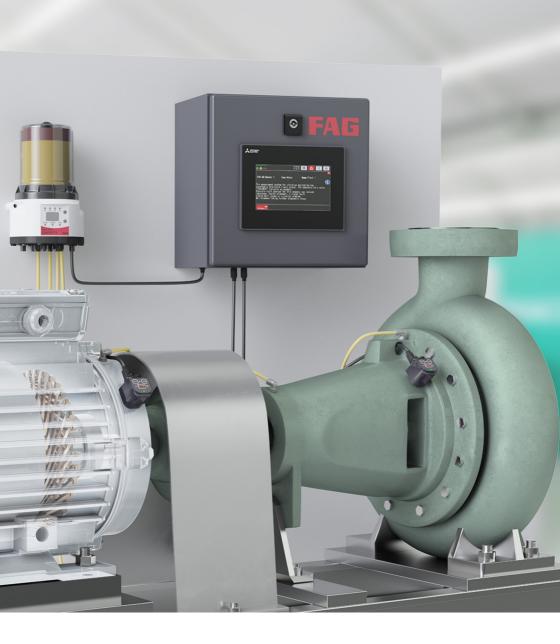

#### 01 > FAG CONCEPT SERIES

Runs like a well-oiled machine.

The intelligent lubricators in the FAG CONCEPT series supply the correct quantity of grease to different lubrication points in your machine at exactly the right time using individually controlled pump bodies. These lubricators can be connected individually to the FAG SmartQB and are available in FAG CONCEPT2 and FAG CONCEPT8 designs.

#### 03 > FAG SMARTQB

Operational in a matter of minutes

The FAG SMARTQB combines with our greases and lubricators to form the perfect system. Plain text messages provide simple and comprehensible information about the machine's current condition and clearly identify the causes of malfunctions. No special knowledge of vibration analysis is needed.

### 03 > CONDITION MONITORING

**FAG SMARTQB.** An easy start in the field of intelligent machine monitoring.